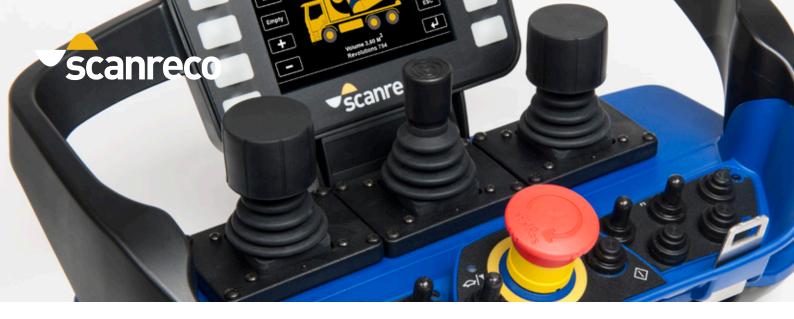

## Engineered for maximum performance

The Maxi is Scanreco's most advanced and versatile transmitter with room for many control elements as well as function labeling. The ergonomic housing comes in two basic versions; either with linear levers or joysticks. The Maxi has a modular design and can easily be adapted to suit your requirements.

The transmitter has a bundle of both standard and optional settings and features to improve the operator experience. The maximum speed of proportional movements can be adjusted using a "turtle/rabbit" toggle switch in five steps. A high performance color display, a monochrome display or LEDs enable operator feedback from the controlled machine.

## This is the Maxi transmitter

- » 1-8 linear levers or 1-4 joysticks
- » Various toggle switches, pushbuttons and rotary switches
- » Operator feedback by:

LEDs (light emitting diodes)

Monochrome display 2.5" with 128 x64 px

Color display 4.3" with 480 x 272 px

- » Stop function in accordance with EN ISO 13849-1 cat. 3, PL e
- » Frequency bands: 433-434 or 902-928MHz (other frequencies available on request)
- » Operating range  $> 100 \text{m} / > \sim 330 \text{ ft.}$
- » Cable control: Standard length 10 meters / ~33 ft.
- » Operational temperature: -20°C to +70°C / ~-4°F to +160°F
- » Protection category: IP65
- » Dimensions: (W x H x D): 350 x 160 x 190 mm / ~13.78 x 6.30 x 7.48 in (w/o color display)
- » Weight: 1.9–2.6 kg / ~4.2–5.7 lbs. including battery