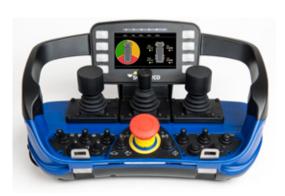

## Engineered for maximum performance

The Maxi is Scanreco's most advanced and versatile transmitter with room for many control elements as well as function labeling. The ergonomic housing comes in two basic versions; either with linear levers or joysticks. The Maxi has a modular design and can easily be adapted to suit your requirements.

## This is the Maxi transmitter

- » 1-8 linear levers or 1-4 joysticks
- » Various toggle switches, pushbuttons and rotary switches
- » Operator feedback by:

LEDs (light emitting diodes)

Monochrome display 2.5" with 128 x64 px

Color display 4.3" with 480 x 272 px

- » Stop function in accordance with EN ISO 13849-1 cat. 3, PL e
- » Frequency bands: 433-434 or 902-928MHz (other frequencies available on request)
- » Operating range  $> 100 \text{m} / > \sim 330 \text{ ft.}$
- » Cable control: Standard length 10 meters / ~33 ft.
- » Operational temperature: -20°C to +70°C / ~-4°F to +160°F
- » Protection category: IP65
- » Dimensions: (W x H x D): 350 x 160 x 190 mm / ~13.78 x 6.30 x 7.48 in (w/o color display)
- » Weight: 1.9–2.6 kg / ~4.2–5.7 lbs. including battery