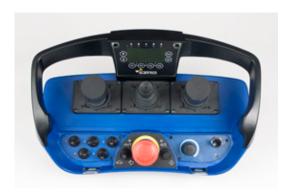

## Engineered for maximum performance

The Maxi is Scanreco's most advanced and versatile transmitter with room for many control elements as well as function labeling. The ergonomic housing comes in two basic versions; either with linear levers or joysticks. The Maxi has a modular design and can easily be adapted to suit your requirements.

## This is the Maxi transmitter

- » 1-8 linear levers or 1-4 joysticks
- » Various toggle switches, pushbuttons and rotary switches
- » Operator feedback by:

LEDs (light emitting diodes)

Monochrome display 2.5" with 128 x64 px

Color display 4.3" with 480 x 272 px

- » Stop function in accordance with EN ISO 13849-1 cat. 3, PL e
- » Frequency bands: 433-434 or 902-928MHz (other frequencies available on request)
- » Operating range  $> 100 \text{m} / > \sim 330 \text{ ft.}$
- » Cable control: Standard length 10 meters / ~33 ft.
- » Operational temperature: -20°C to +70°C / ~-4°F to +160°F
- » Protection category: IP65
- » Dimensions: (W x H x D): 350 x 160 x 190 mm / ~13.78 x 6.30 x 7.48 in (w/o color display)
- » Weight: 1.9–2.6 kg / ~4.2–5.7 lbs. including battery