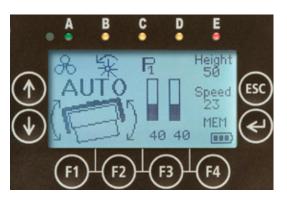

The transmitter has a bundle of both standard and optional settings and features to improve the operator experience. The maximum speed of proportional movements can be adjusted using a "turtle/rabbit" toggle switch in five steps. A high performance color display, a monochrome display or LEDs enable operator feedback from the controlled machine.

## This is the Maxi transmitter

- » 1-8 linear levers or 1-4 joysticks
- » Various toggle switches, pushbuttons and rotary switches
- » Operator feedback by:

LEDs (light emitting diodes)

Monochrome display 2.5" with 128 x64 px